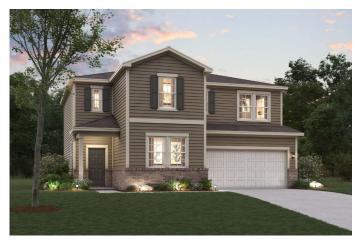

## APOLLO

APPROX. 2,343 SQ. FT. | TWO-STORY 3 BEDROOMS | 2.5 BATHROOMS | 2-BAY GARAGE

**Elevation A2** 