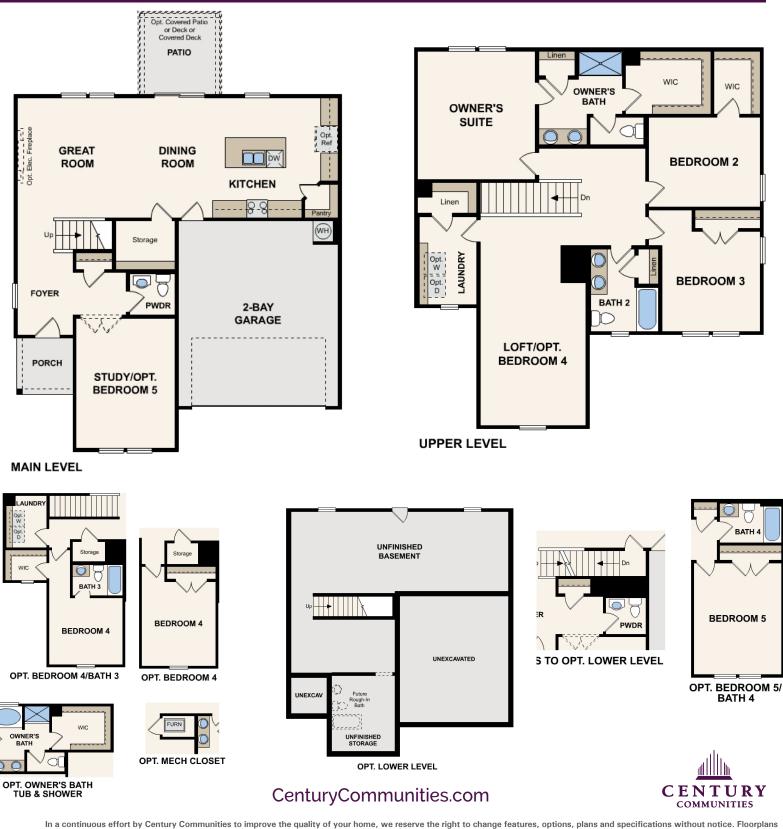

## APOLLO

APPROX. 2,228 SQ. FT. | TWO-STORY 3 BEDROOMS | 2.5 BATHROOMS | 2-CAR GARAGE

In a continuous effort by Century Communities to improve the quality of your home, we reserve the right to change features, options, plans and specifications without notice. Floorplans and elevation renderings are conceptual artists' renderings for marketing purposes only. Elevations and floorplans may vary based on actual homesite and Century Communities may be required to build the home in a mirror image to the floorplans shown, including the garage, due to construction and building design requirements of the homesite. Significant changes we made during or after the construction of the model homes. Century Communities reserves the right to modify, relocate or eliminate any or all of the features, specifications, plan utilities, design or shape thereof without notice or obligations to the purchaser. Please see your onsite sales associate for additional information. Brick/Stone returns are not standard on the elevations, please see your onsite agent for details. Century Communities. Revised 8/19/21 Revision #5020.00