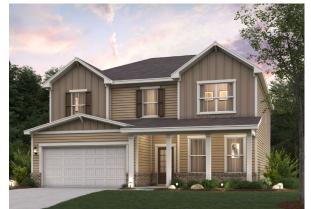

## **GUAVA**

APPROX. 3,021 SQ. FT. | TWO-STORY 3 BEDROOMS | 2.5 BATHROOMS | 2-CAR GARAGE

Elevation A2

Elevation B2

Elevation G2