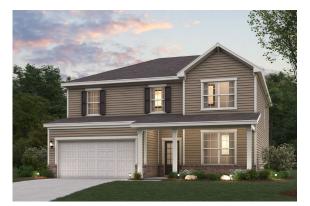

## **GUAVA**

APPROX. 3,021 SQ. FT. | TWO-STORY 3 BEDROOMS | 2.5 BATHROOMS | 2-CAR GARAGE

Elevation A2

Elevation B2

Elevation G2