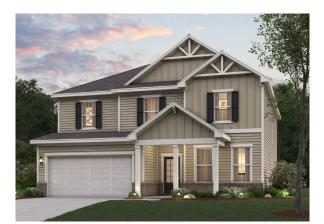

## **GUAVA**

APPROX. 3,021 SQ. FT. | TWO-STORY 3 BEDROOMS | 2.5 BATHROOMS | 2-CAR GARAGE

Elevation A2

Elevation B2

Elevation G2