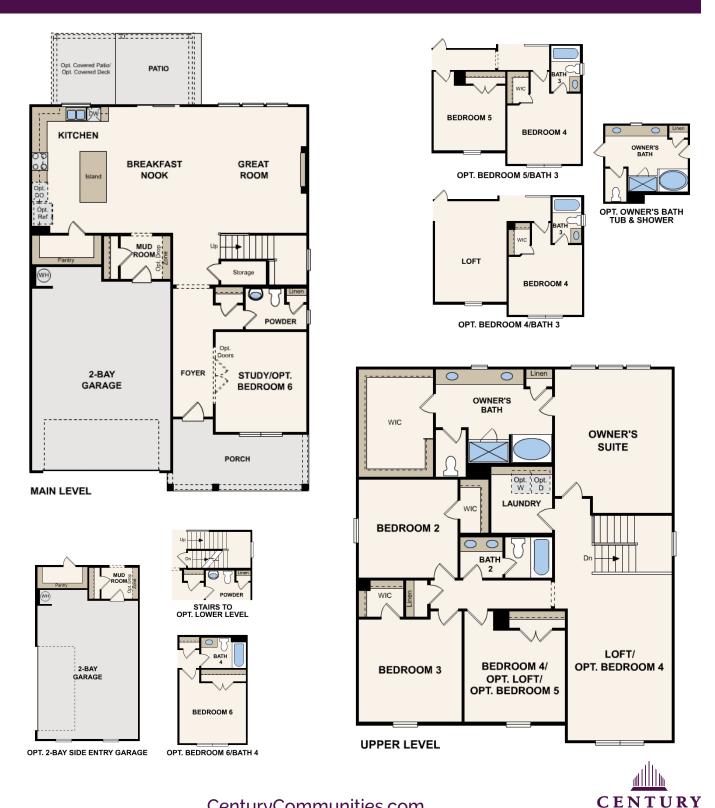

## **GUAVA**

APPROX. 3,021 SQ. FT. | TWO-STORY 3 BEDROOMS | 2.5 BATHROOMS | 2-CAR GARAGE

Elevation A2

Elevation B2

Elevation G2

**GUAVA** APPROX. 3,021 SQ. FT. | TWO-STORY 3 BEDROOMS | 2.5 BATHROOMS | 2-CAR GARAGE

RÈ

In a continuous effort by Century Communities to improve the quality of your home, we reserve the right to change features, options, plans and specifications without notice. Floorplans and elevation renderings are conceptual artists' renderings for marketing purposes only. Elevations and floorplans may vary based on actual homesite and Century Communities may be required to build the home in a mirror image to the floorplans shown, including the garage, due to construction and building design requirements of the homesite. Significant changes may be made during or after the construction of the model homes. Century Communities reserves the right to modify, relocate or eliminate any or all of the features, specifications, plan utilities, design or shape thereof without notice or obligations to the purchaser. Please see your onsite sales associate for additional information. Brick/Stone returns are not standard on the elevations, please see your onsite agent for details. Century Communities. Revised 8/19/21 Revision #5020.00